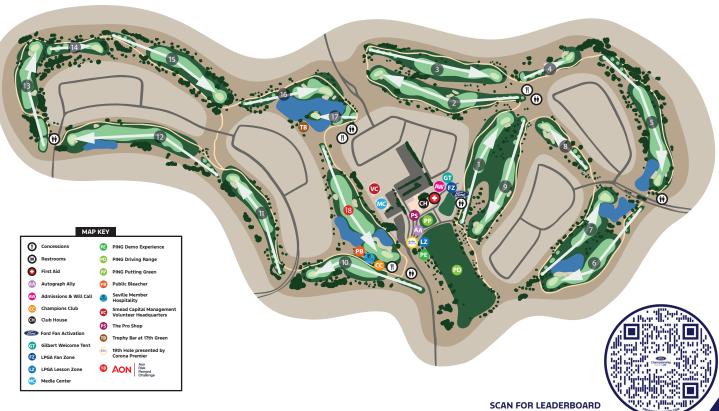

**COURSE MAP** 



# **SCHEDULE OF EVENTS**

Professional Practice (No pre-determined times or pairings) Qualifier - Seville Golf and Country Club \*Closed to the Public 8:00 am

## All Day Professional Practice (No pre-determined times or pairings) \*Closed to the Public

All Day 8:00 am

**TUESDAY, MARCH 26** 

Official Pro-Am (Tee Times)

Open Gates - Ford Free Day

**WEDNESDAY, MARCH 27** 

# **THURSDAY, MARCH 28**

7:00am **Open Gates** 7:00am - 9:01am First Round (#1 & #10 Tee)

# 11:45am - 1:46pm

First Round (#1 & #10 Tee) PING Activation - Open to the Public 8:00am - 3:00pm Onsite Hospitality Open 9:00am - 6:00pm 10:00am - 2:30pm LPGA Golf Lesson Zone - Open to the Public

**Open Gates** 

4:00pm - 5:00pm LIVE Golf Digital Live National Television Coverage, Golf Channel 5:00pm - 7:00pm

FRIDAY, MA